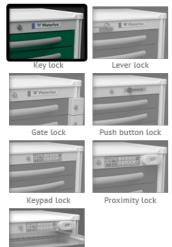

and enhanced functionality

Adjustable metal dividers (One long and One short) included in all aluminum cart drawers.

Advanced nylon reinforced polycarbonate bumper provides a wider wheel base and greater cart stability and protection. Single piece construction resists scuffs and scratches.

5" Premium "Easy roll" sealed bearing casters with precision bearing swivels. Thread guards minimize sutures and other materials from collecting around axles and keep carts rolling smoothly.

SKU: JXGKA-3999-YEL Category: Isolation Carts

### Description

### **SPECIFICATIONS**

Frame Type: ALUM-JUNIOR

Frame Size: X-TALL

Drawer

Dimensions: 16.5"w x

Drawer Height: 3-

v x 9-9-9

16.5"d



Dimensions: 23"w x 24.5"d x

45"h



#### Frame Color: LTG



# Drawer Color: YELLOW



## Lock System: KEY





Dual Access lock

### Top: REMOVEABLE PLASTIC



Flexible plastic top

### Bumpers: STABILIZER BASE



abilizer Base No bumpers

### Casters: 5" STANDARD





3/3