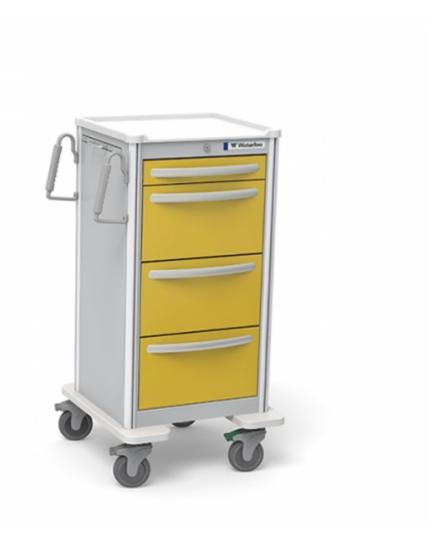

### 4-Drawer Junior X-Tall Isolation Cart (JXGKA-3999-YEL)

waterloohealthcare.com/product/4-drawer-junior-x-tall-jxgka-3999-yel

This cart is built on the tallest of our Aluminum frames and comes standard with a full set of drawer dividers, transport lever lock and removable plastic top for easy cleaning. Other features include:

Dual slide out work surfaces operate independently and virtually double your work surface!

Smooth ball bearing slides with auto-close mechanism to pull the drawer fully closed.

Large stylish/contemporary drawer handles offer a more updated look and enhanced functionality

Adjustable metal dividers (One long and One short) included in all aluminum cart drawers.

Advanced nylon reinforced polycarbonate bumper provides a wider wheel base and greater cart stability and protection. Single piece construction resists scuffs and scratches.

5" Premium "Easy roll" sealed bearing casters with precision bearing swivels. Thread guards minimize sutures and other materials from collecting around axles and keep carts rolling smoothly.

SKU: JXGKA-3999-YEL Category: Isolation Carts

Dimensions: 23"w x 24.5"d x

45"h

#### Frame Color: LTG

# Drawer Color: YELLOW

## Lock System: KEY

Dual Access lock

### Top: REMOVEABLE PLASTIC

Flexible plastic top

### Bumpers: STABILIZER BASE

abilizer Base No bumpers

### Casters: 5" STANDARD

3/3