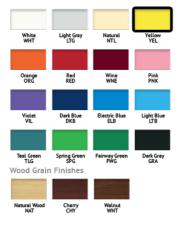

ffer a more updated look and enhanced functionality

Adjustable metal dividers (One long and One short) included in all aluminum cart drawers.

Advanced nylon reinforced polycarbonate bumper provides a wider wheel base and greater cart stability and protection. Single piece construction resists scuffs and scratches.

5" Premium "Easy roll" sealed bearing casters with precision bearing swivels. Thread guards minimize sutures and other materials from collecting around axles and keep carts rolling smoothly.

SKU: JXGKA-3999-YEL Category: Isolation Carts

### Description

### **SPECIFICATIONS**

Frame Type: ALUM-JUNIOR

Frame Size: X-TALL

Drawer

Dimensions: 16.5"w x

Drawer Height: 3-

v x 9-9-9

16.5"d



Dimensions: 23"w x 24.5"d x

45"h



#### Frame Color: LTG



# Drawer Color: YELLOW



## Lock System: KEY





Dual Access lock

### Top: REMOVEABLE PLASTIC



Flexible plastic top

### Bumpers: STABILIZER BASE



abilizer Base No bumpers

### Casters: 5" STANDARD





3/3