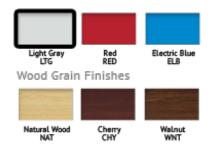

temporary drawer handles offer a more updated look and enhanced functionality

Adjustable metal dividers (One long and One short) included in all aluminum cart drawers.

Advanced nylon reinforced polycarbonate bumper provides a wider wheel base and greater cart stability and protection. Single piece construction resists scuffs and scratches.

5" Premium "Easy roll" sealed bearing casters with precision bearing swivels. Thread guards minimize sutures and other materials from collecting around axles and keep carts rolling smoothly.

SKU: JXGKA-3999-YEL Category: Isolation Carts

### Description

### **SPECIFICATIONS**

Frame Type: ALUM-JUNIOR

Frame Size: X-TALL

Drawer

Dimensions: 16.5"w x

Drawer Height: 3-

v x 9-9-9

16.5"d



Dimensions: 23"w x 24.5"d x

45"h



#### Frame Color: LTG



# Drawer Color: YELLOW



## Lock System: KEY





Dual Access lock

### Top: REMOVEABLE PLASTIC



Flexible plastic top

### Bumpers: STABILIZER BASE



abilizer Base No bumpers

### Casters: 5" STANDARD





3/3