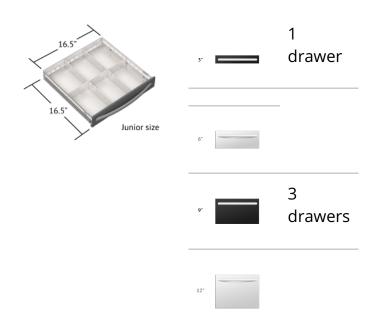

### **SPECIFICATIONS**

Frame Type: ALUM-JUNIOR

Frame Size: X-TALL

Drawer

Dimensions: 16.5"w x

Drawer Height: 3-

v x 9-9-9

16.5"d